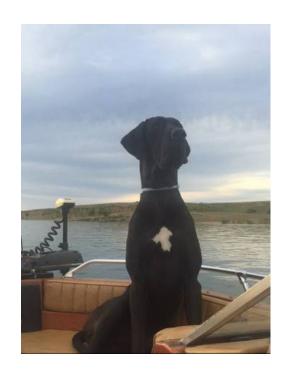

## **Great Dane Stud (Circle, MT)**

Location **Montana** https://www.genclassifieds.com/x-584429-z

Chester, a 2 year old Great Dane is available for stud services. His gentle disposition and funny personality makes an ideal family/children dog, who is very well mannered. We call him our gentle giant since we trust him with our 1 year old daughter. Moreover, he is AKC registered with great blood lines, and is able to throw any color of the Great Dane Breed, some with ice blue eyes!! Interested parties please contact me for more information.