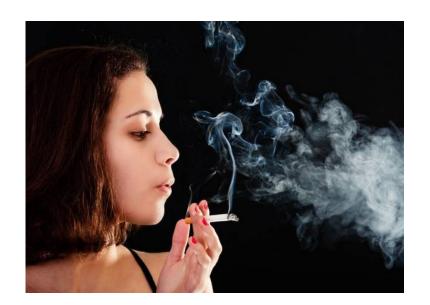

## Con Classificate com Paid Looking for female model that smokes cigarettes (Cleveland)

Ohio Location https://www.genclassifieds.com/x-585012-z

looking for female models who smoke cigarettes for a photo/video shoot. We will bring you into the studio for a paid (\$100) audition and then bring you back for a full shoot paying between \$150-\$250 depending on how many sets. Please email me for more info and to set up a day to shoot. Include a recent photo of yourself No modeling experience