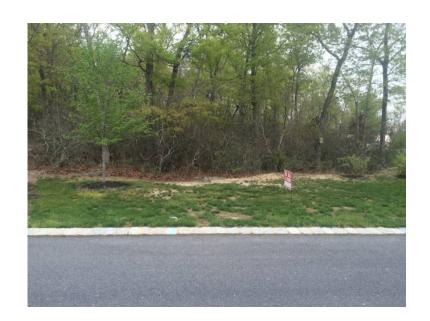

## Prime building lot 99,000 (Little Egg Harbor)

Location **Pennsylvania** https://www.genclassifieds.com/x-585134-z

1.832 acre lot in desirable neighborhood. All underground utilities, public water, sewer, gas and electric available at street. Belgian block curbing, end of cul-de-sac, backs up to preserved land. 19 Pembrook Court, off of Stage Road. Gary