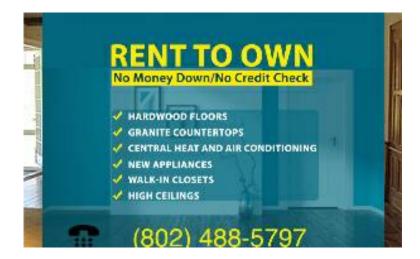

## 1074 4br (16402 USD)

Location **Vermont** https://www.genclassifieds.com/x-585422-z

Accepting all credit. Become a homeowner with rent to own. Rent to own: 1074

Beds: 4 Baths: 2 1/5

 $Features: Sparkling \ open \ floor \ plan, \ Big \ finished \ lower \ level, \ insulated \ windows, \ Incomparable \ deck,$ 

Invigorating rec room, cable-ready, Jolly back deck, and Dear breakfast area

We also have houses in Saint Albans. Hurry! Call today!

split bedrooms and gorgeous park-like backyard This spacious Blue Spruce 1800 floor plan features 4 bed Storage shed Eat-in kitchen is spacious & updated w/ newer appliances Custom built home w/ a double split floor plan on 2 BIG WALK-IN PANTRY & MORE OPENS TO BIG FAM RM FEATURING 15' DISAPPEARING NANO DOOR "GLASS WALL"\* OUTDOOR LIVING RM/ COVD PATIO TO ENJOY FIREPLACE A large eat in kitchen is open to the living/dining space & is finished with a GE SS appliance package electronics Master Bedroom has Vaulted