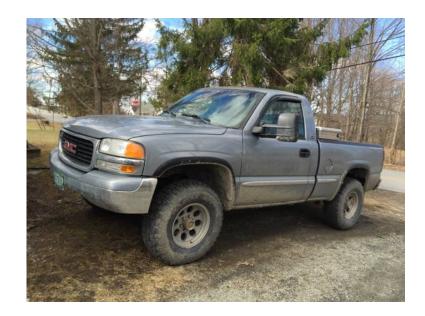

## 2000 GMC Sierra 1500 (4500 USD)

Location **Vermont** https://www.genclassifieds.com/x-585498-z

I have a 2000 GMC Sierra 1500 SLE regular cab power everything but with cloth seats it has a 4 inch suspension lift 33s with only 8500 miles on them it is my daily driver so the mileage will go up it has an after market flowmaster super 10 exhaust 3 inch pipes back to 4 inch tips aftermarket tow mirrors I have the original power heated mirrors to go with it. It has aftermarket speakers cold air intake aftermarket headlight bulbs motor runs very strong looking for 4500obro or trade for another lifted truck text