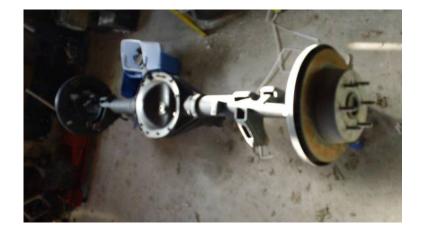

## chevy GM rear axle (600,. USD)

Location **Tennessee** https://www.genclassifieds.com/x-585648-z

GenClassifieds.com

chevy GM rear axle from a 2014 think its 3.23 gears can pull the cap to see if your interested. before 7