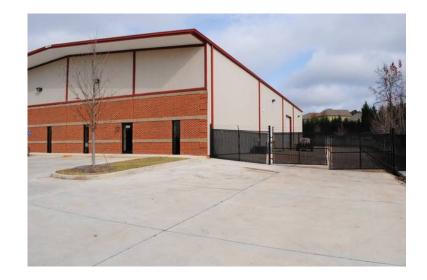

## 4000ft2 (100 USD)

Location **Georgia** https://www.genclassifieds.com/x-586074-z

Suite 100 is a 4,000 square foot office/warehouse space. The office area consists of a front reception area, six offices, a break room, two bathrooms. The warehouse area is approximately 2,100 square feet on the main level and there is a light storage above the office area. Warehouse access is a 14"x16" drive in door and a walk in door. Ceiling height is the warehouse is 21' to 23'. Can be combined with Suite 300 to form a 8,000 square foot space. Contact James West at Maxsell Real Estate (cell) for additional