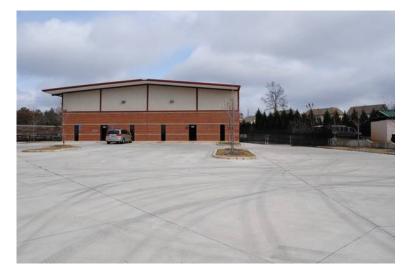

## 4000ft2 (300 USD)

GenClassifieds.com

Location **Georgia** https://www.genclassifieds.com/x-586079-z

4,000 square foot office/warehouse space. The office area consists of a front reception/office area, three offices and two bathrooms. The warehouse area is approximately 2,616 square feet on the main level and there is a light storage above the office area. Warehouse access is a 14"x16" drive in door and a walk in door. Ceiling height is the warehouse is 22' to 26'. Can be combined with Suite 100 to from a 8,000 square foot space. Call James West with Maxsell Real Estate (cell)