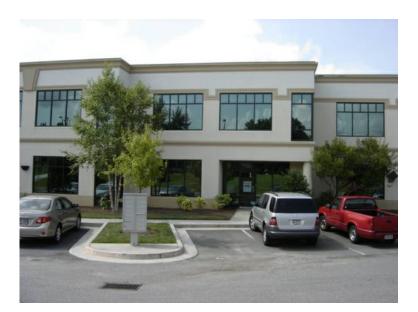

## 3221 3865ft2 (114 USD)

Location **Georgia** https://www.genclassifieds.com/x-586083-z

GenClassificals.com

This 3,865 square foot office warehouse condo flex space is located in the Barrett Business park area at the corner of Roberts Blvd and Hwy 41. The office portion is approximately 2,465 square feet, the warehouse portion is approximately 1,400 square feet with a DI ramp and a DH door. The space contains two offices, built in partitions for five staff members, a large conference room, front reception area, two restrooms, copy area, a break room and built in cabinets / work