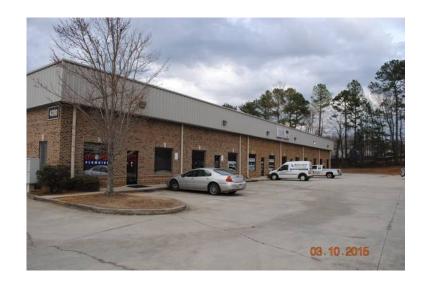

## 1800 Acworth Office Warehouse ICL 101 (Acworth)

Location Georgia https://www.genclassifieds.com/x-586084-z

This 3,000 square foot office/warehouse space is well located in Acworth. The office area consists of two private offices with windows, a common work area and one restroom. The warehouse area is approximately 2,325 square feet and has a drive in door and a walk in door. Contact James West at Maxsell Real Estate (cell)