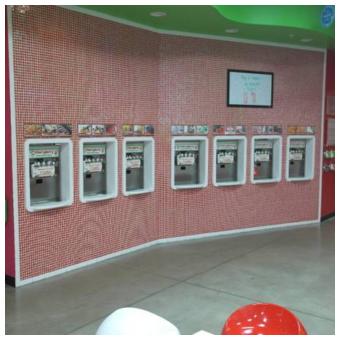

## 2012 Yogurt Shop Machines amp Equip. Reduced 19.5K Avail Til Wed Only (47500 US

Location Connecticut https://www.genclassifieds.com/x-586480-z

Beautiful Self-Serve Frozen Yogurt/Ice Cream Equipment package. New in mid-2012!

All equipment is "Like New!" Photos tell the real story. No surprises.

Located in Georgia, at original site. Everything can be viewed, fully operational.

Price is based on customer removal or, we can assist with the removal arrangements at additional cost. Transporting options available. Call for information. No texts, please.

## Includes:

| Avail | 2012<br>amp         |  |
|-------|---------------------|--|
| ∄     | m ,                 |  |
|       | 7                   |  |
| Wed   | Shop Mac<br>Reduced |  |

| www.genclassifieds.com/x-5<br>z | Yogurt Shop Machines<br>Equip. Reduced 19.5K<br>Til Wed Only |
|---------------------------------|--------------------------------------------------------------|
| ds.com/x-5                      | Machines<br>d 19.5K<br>Only                                  |