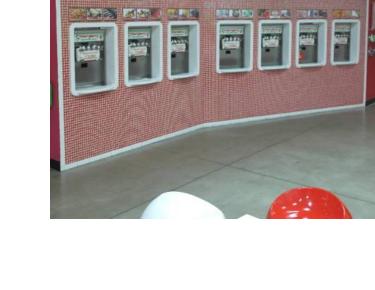

## 2012 Yogurt Shop Machines amp Equip. Reduced 19.5K Avail Til Wed Only (47500 US

Location Connecticut https://www.genclassifieds.com/x-586480-z

Beautiful Self-Serve Frozen Yogurt/Ice Cream Equipment package. New in mid-2012!

All equipment is "Like New!" Photos tell the real story. No surprises.

Located in Georgia, at original site. Everything can be viewed, fully operational.

Price is based on customer removal or, we can assist with the removal arrangements at additional cost. Transporting options available. Call for information. No texts, please.

## Includes:

| Avail | 2012<br>amp         |  |
|-------|---------------------|--|
| ∄     | m ,                 |  |
|       | 7                   |  |
| Wed   | Shop Mac<br>Reduced |  |

| www.genclassifieds.com/x-5<br>z | Yogurt Shop Machines<br>Equip. Reduced 19.5K<br>Til Wed Only |
|---------------------------------|--------------------------------------------------------------|
| ds.com/x-5                      | Machines<br>d 19.5K<br>Only                                  |