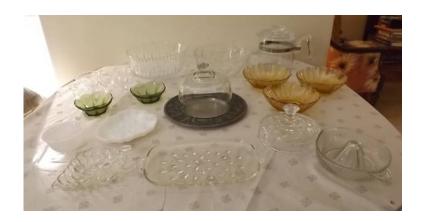

## **DESCRIPTION:**

This lot includes seventeen pieces of glassware: a dessert holder with glass cover with silver like platter by Wergensburgh, a large crystal like bowl by Arooroo Francis, a six cup glass coffee holder with lid and handle, a rectangular glass platter, four vintage Pyrex dishes, a glass salad bowl, three salad bowls with scalloped rim, a leaf shaped glass dish, a glass lemon twist dish, a round crystal like lid with handle and two milk glass dishes.