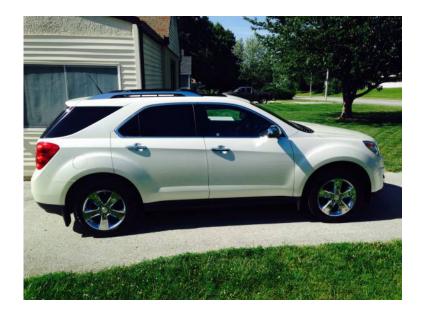

## 2013 Chevy Equinox LTZ (22600 USD)

Location Kansas https://www.genclassifieds.com/x-586870-z

Like new, pearl white and very well taken care of. Brand new tires on the rear and has after market stereo equipment installed. All new door speakers with separate tweeters in the front ran by a for channel amp. The two 12" subs are ran by a 2 channel amp. All equipment is Alpine and the subs are JL Audios. The car is very clean and I'm the only owner of the vehicle. I still have a lean on it so if someone is serious about buying it, it will probably take me 3-5 days to pay the bank back and clear the title. I'm selling the vehicle for less than I owe. I would not ask for any money before I have the title in hand, just a serious buyer and then I would pay the bank and get the title. It is a 4 cylinder and gets around 20mpg. It has a trailer hitch itnstalled as well. I'm a little negotiable on the price, but not much because I do owe more than I'm asking so please serious inquiry's only. Remote start and touch screen with navigation. Heated seats, sunroof, back-up camera, Bluetooth, power lift gate, fully