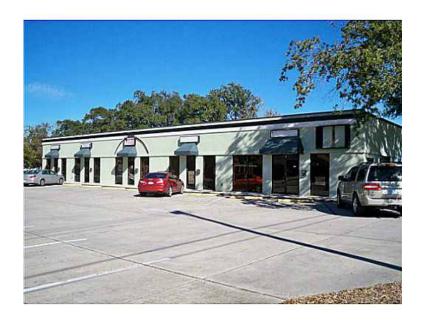

## GenClassificels.com

Location **Mississippi** https://www.genclassifieds.com/x-587503-z

Kenneth Jones - License# 42344 Office Property For Lease Prestigious office space on Courthouse Rd

204 Courthouse Rd #4, Gulfport, MS 39507 Total Space Available: 900 SF

Highlights Corner lot close to Hwy 90.Good visibility.Busy street with offices and retail.Uses: Office or Retail. Description Space #4. "Revelry Oaks," corner of 16th Street & Courthouse Rd. Office layout. Uses: Office or Retail. Ample parking. Great deal! At the corner of Courthouse Road & 16th Street between Hwy 90 and Pass Road. 1 Space Available Space 4 Space Available: 900 SF

Rental Rate: \$1,100 /Month Space Type: Office Building

Additional Space Types: Retail (Other)

Lease Type: Modified Gross Date Available: Apr 2015