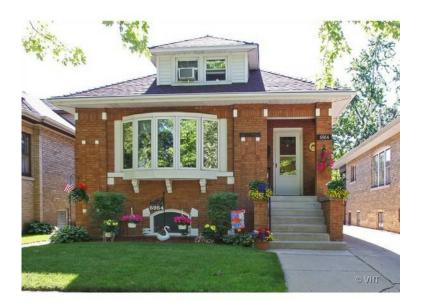

## 449000 4br

Location Illinois https://www.genclassifieds.com/x-587917-z

Inviting & spacious Edison Park bungalow. Huge updated kitchen with a breakfast bar & eating area that opens to a deck & patio, perfect for entertaining! Living and Dining room have under carpet Hardwood floors & trim, large bay window and an open staircase. Home has a bathroom on all floors. HVAC, tuck pointing, roof, leaf guard gutters, concrete porch, hot water tank & carpet all in last few years. Dry basement has a bathroom with new tile & additional bedroom, that can be a recreation room. Short walk to restaurants, night life, shops & Metra. Great neighborhood!