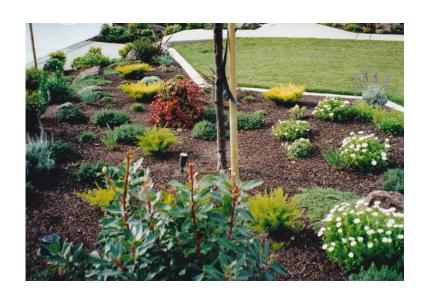

## GenClassifieds.com LIGHTING,OUTDOOR SERVICE REPAIR ALTERATIONS NEW INSTALLATION (walnut

California Location https://www.genclassifieds.com/x-590321-z

OUTDOOR LIGHTING (BOTH LOW AND LINE VOLTAGE) systems. ALSO SPRINKLER REPAIR Trouble shoot existing problems, Service / Repair / Alterations and new installation. Located in Down Town Walnut Creek . Usually Same Day Service !! We offer a complete line of fixtures to choose from inexpensive but practical to Architectural fixtures to match home design. Or fixtures you selected yourself.. Outdoor Lighting provides \* Safety \* Security \* Aesthetics. All fixtures are installed to industry standards.

Wattage is set to provide long lamp life. Connections are made to be weather proof. All wiring is secured and hidden from view. Lights are selected for desired purpose and effect. From illuminating Decks,path ways, to up lighting trees, down lighting trees to create a moon effect. Behind shrubs to create depth and silhouetting. There are many ways to create many interesting effects. We offer many suggestions for you to choose. We also install, move or repair Outdoor weather proof G.F.I. receptacles. We are fast, effective and prepared. And charge only \$35.00 per man hour. One hour minimum. Lower than anybody in the business. All work and materials are guaranteed for one year. I have 25 years experience in all aspects of Landscaping. If interested please Call George