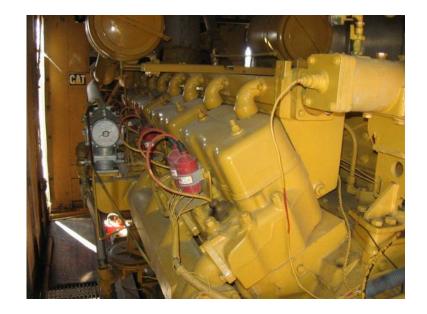

## 600 KW 750 KVA natural gas generator (55000 USD)

Location Alaska https://www.genclassifieds.com/x-590735-z

Brushless AC generator cat 399 natural gas generator package enclosed trailer ran appox 1 year after overhaul

was tested by Ohio Caterpillar in Cleveland Ohio before being sent to its last seven month use was used for seven months off and on to run 6 40 hp electric pumps for a Marcellus natural gas formation project in Northern West Virginia.. the new gen had two month run time on the Brushless AC gen before the 7 month stent in..