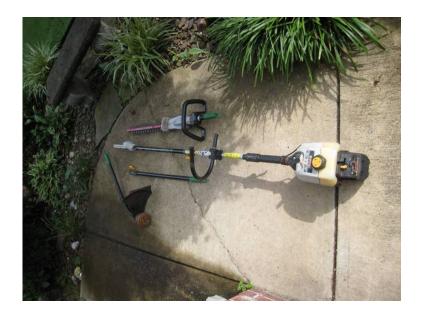

## **GenClassifieds.com** Ryobi hedger,pole saw,extension gas pwrd (45 USD)

Location Arkansas https://www.genclassifieds.com/x-590879-z

selling a used Ryobi brand hedge trimmer, and pole saw with extension. string trimmer is missing a part. 2 stroke, gas powered. starts and runs good. these are attachments, used separately. can meet at walgreens in bella vista. call Dan 479-366three