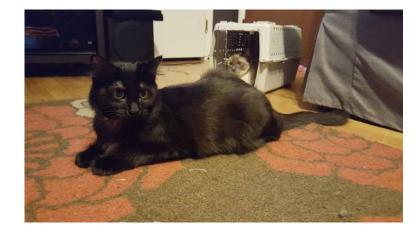

The other is solid black longer hair with orange eyes "Vader". She is a bit more standoffish but she likes to cuddle sometimes too.

They are both super sweet, barely pet them and they start purring. I am needing to place them as a pair. They have grown up together and I don't think they could handle being separated. They are fine with other cats, but have never been around dogs before so I assume they would be scared.