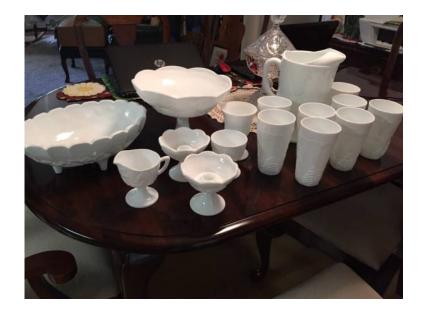

## Milk Glass Collection (25 USD)

Location **Arkansas** https://www.genclassifieds.com/x-625140-z

Downsizing my collections. The pitcher comes with 8 glasses. The pitcher base was evidently broken at some point and glued back on. Not too noticeable but still there. Two are candle holders, one a creamer and two ate desert dishes I'm thinking. The other two are large fruit bowls. If interested you can text, email or call.