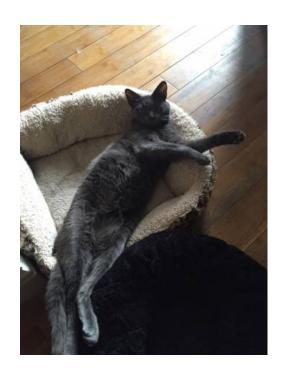

## Lost 1 Black cat amp 1 Grey cat (Council Bluffs)

Location **lowa** https://www.genclassifieds.com/x-625523-z

I was in a car accident by Mile marker 17 going Eastbound on I 80 with a black Jeep Wrangler on 07/27/15 and was transporting my cats. The Jeep flipped and the 2 cats I had I believe ran off close to here. The black one is a large cat named Gunker Monk and the grey is a Rusian Blue smaller cat named Poo. If Found there is a Reward. They are both microchipped. Please call or text, I am from out of town but will come to retrieve.