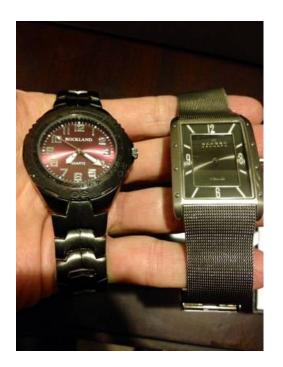

## Mens Rockland Explorer Watch amp Skagen Mesh Watch (both together) (20 USD)

Location **lowa** https://www.genclassifieds.com/x-625918-z

SET OF 2 MENS WATCH FOR SALE:

\*ROCKLAND EXPLORER \$20 BRONZE BAND WITH MAROON FACE I haven't worn it in a while so no need to keep it. In good condition, works fine, has a good battery

\*If you want the Rockland watch I will give you the Skagen one for FREE!\*

## \*SKAGEN

MESH BAND BAND WITH TITANIUM RECTANGLE FACE - freeeeeee \$0 Flexible band and thin profile face The hands were stuck and I opened it and took the hands off but decided to give it away to anyone who wants to fix it and get a nice watch for free. Retail price was \$150 when I bought it.