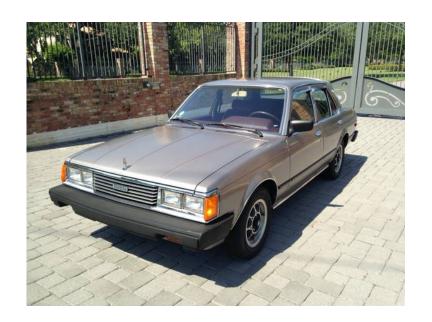

## 1982 Toyota Corona 58K Original Miles Luxury Edition 2.4L 22R Engine (4500 USD)

Florida Location https://www.genclassifieds.com/x-626189-z

We are selling a 1982 Toyota Corona with only 58k Original miles! Garage kept in Florida! Owned by a 92 year old and was passed on by him. Really show quality car, all original. Not rusted, excellent paint, drives really well.

Doesn't need anything. Cruise control works, AC works, everything works. It's in excellent condition and the pictures show.

Includes original booklet, manual, and receipt from when the car was purchased brand new. Many more pictures available via email, just email and!