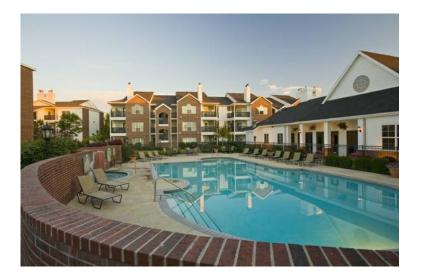

## 1025 2br (10752 USD)

Location **Idaho** https://www.genclassifieds.com/x-626284-z

Renaissance at Hobble Creek 6240 N. Park Meadow Way , Boise, ID, 83713 Additional Information:

http://apartments.greystar.com/4368beCall Now: Apartments For Rent in Boise, IdahoThis is a 1075 Sq. Ft., 2 Bedroom, 2 Bath, Apartment Home. Conveniently located between Boise, Eagle, and Meridian, The Renaissance at Hobble Creek Apartments for rent provides numerous options for shopping, dining, and a short commute to Hewlett Packard, the largest employer in the area! Voted the best Greystar property in the Treasure Valley, our community features one- and two-bedroom apartment homes, resort-style amenities and designer interiors.

Features - 9 foot ceilings with crown moulding

- Walk-in closets
- Reserved carport included
- Microwaves
- \*Fireplaces
- Oversized windows

- Fax and copy services
- Courtyard view
- Pool view
- Mountain view
- Business center
- Spa
- BBQ grill
- 24 hour maintenance
- Fitness center
- Fireplace
- Washer-dryer