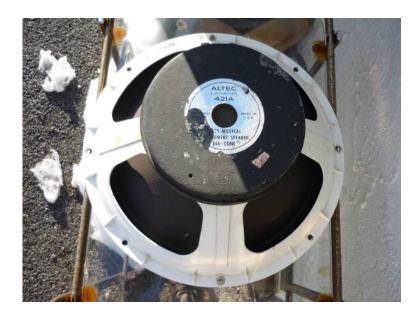

## GenClassifieds.com Altec Lansing 421A bass speaker (100 USD)

Location New York https://www.genclassifieds.com/x-626609-z

The speaker sounds great. This cone has a crack and was repaired.

It seems to be fine and I've used this speaker on a couple of gigs like this with no problem whatsoever. It's possible it's still only 150 watts at 8 ohm as these were originally made. Call or