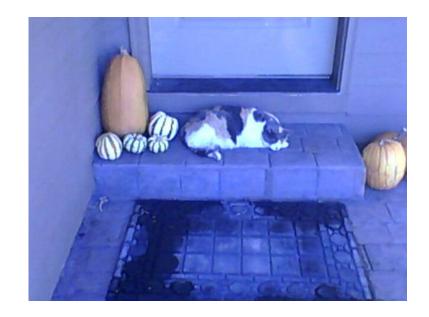

## **Lost Calico cat**

Location **Idaho** https://www.genclassifieds.com/x-626716-z

Please help me find my cat, she is white, black, and tan. She is super sweet and kinda shy. Goes by the name Ruby, is an outside cat but not used to my house. Was moved from her old house to mine and ran off. She is or should be in the Meridian area by Heritage Middle School. If found or have seen her please contact by email or text. Thank you so!!