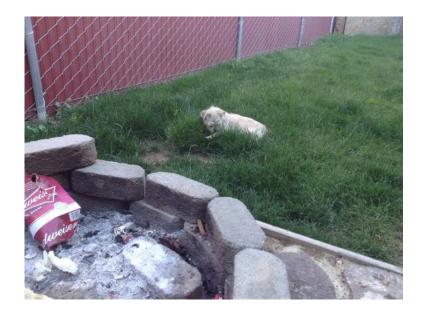

## Lost shitzu in garden city

Location **Idaho** https://www.genclassifieds.com/x-626718-z

I lost my small shitzu on Thursday July 30th, across from the fairgrounds on glenwood. 2 years old, wire haired and tan with dark undercoat. Please contact me if she Is found. She is wearing a pink collar. She comes to the name little girl. Please call text or email, Nine one six three eight zero two eight nine