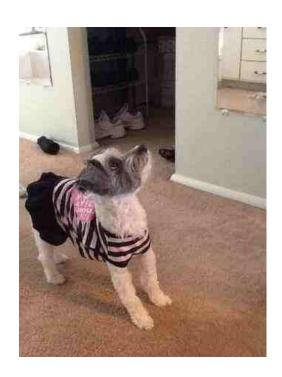

## GenClassifieds.com STILL MISSING 200 REWARD For Missing Dog Chelsea WhiteGrey Schnauzer

Location Idaho https://www.genclassifieds.com/x-626733-z

Our little dog got out of our fence July 9th and she likes to run! Her name is Chelsea and she looks a schnauzer/terrier mix. She has a white body with a grey head and tail. She has a collar on with our contact info. We are offering a \$200 REWARD for her safe return!!! Please call with ANY info!!!

Chelsea is a little skittish and if you just see her in an area but are unable to catch her, please call us and we'll race right over and pick her up! If you have her and will return her for the \$200 reward, NO questions asked. We just want her back!