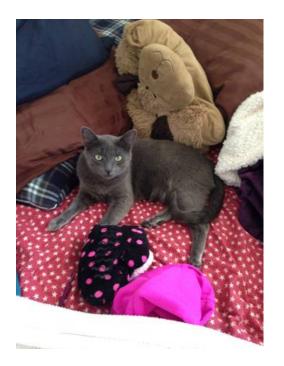

## lost my cat near 8thRessigue (8thRessigue)

Location **Idaho** https://www.genclassifieds.com/x-626734-z

Please help me find my cat Shannon. She is a blue Russian who is very fragile and shy. We are in the middle of moving and she is not doing well with the transition. She was last seen on Monday the 3rd. Shannon is declawed and I am extremely worried.!