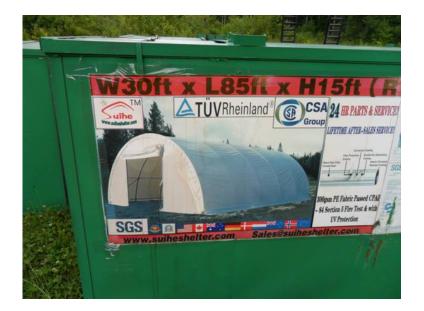

## 2015 portable building (7500, USD)

Location **Maine** https://www.genclassifieds.com/x-626795-z

new still in box PORTABLE BUILDING 85'L X 35'WX15' HIGH ROLL UP DOORS BOTH ENDS ALL COMPLETE

| 2015                   | portable       | building  |
|------------------------|----------------|-----------|
| https://www<br>26795-z | genclassified  | s.com/x-6 |
| 2015                   | portable       | building  |
| https://www<br>26795-z | genclassifieds | s.com/x-6 |
| 2015                   | portable       | building  |
| https://www<br>26795-z | genclassifieds | s.com/x-6 |
| 2015                   | portable       | building  |
| https://www<br>26795-z | genclassified  | s.com/x-6 |
| 2015                   | portable       | building  |
| https://www<br>26795-z | genclassified  | s.com/x-6 |
| 2015                   | portable       | building  |
| https://www<br>26795-z | genclassified  | s.com/x-6 |
| 2015                   | portable       | building  |
| https://www<br>26795-z | genclassified  | s.com/x-6 |
| 2015                   | portable       | building  |
| https://www<br>26795-z | genclassified  | s.com/x-6 |
| 2015                   | portable       | building  |
| https://www<br>26795-z | genclassified  | s.com/x-6 |
| 2015                   | portable       | building  |
| https://www<br>26795-z | .genclassified | s.com/x-6 |