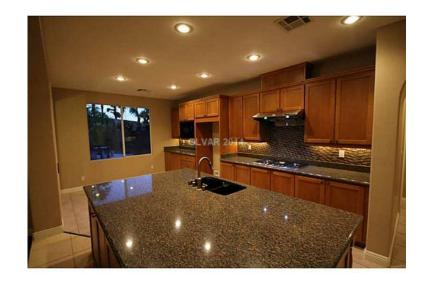

PROPERTY FEATURESLiving roomDining roomWalk-in closetMaster bathFamily roomStorage spaceBreakfast nookPantryOfficeRecreation roomWorkshopRange / OvenRefrigeratorDishwasherMicrowaveGarbage disposalStainless steel appliancesFreezerBalcony, Deck, or PatioYardFenced yardSprinkler systemHeat: forced airCentral A/CAir conditioningCeiling fansCable-readyHigh-speed internetWiredGranite countertopFireplaceHigh / Vaulted ceilingCOMMUNITY FEATURESLoft layoutSecured entryGated entryShared poolFitness centerClubhousePlaygroundBarbecueTennis courtBasketball courtSports courtGolf courseGuest parkingOn-street parkingGarage - AttachedRV parking

Contact info: property manager

The House, View from house (mountains & las vegas strip panoramic view) & community is a must see to fully appreciate. 5 Bedroom, 4.5 Bathrooms w/ Den/Family room, formal dining room, pantry, living room, 2 Loft areas, eat-in gourmet kitchen w/stainless steel sub zero fridge/freezer water &ice dispenser, 5 stove gas burner, washer & dryer, paved covered patio, Large yard space, 3 car attached garage, marble countertops, covered patio, fireplace, high ceilings, and so much more. MOVE-IN Ready. Orginally \$680K, selling for only \$469,000 Please email. Conventional sale only, no rent to buy options,