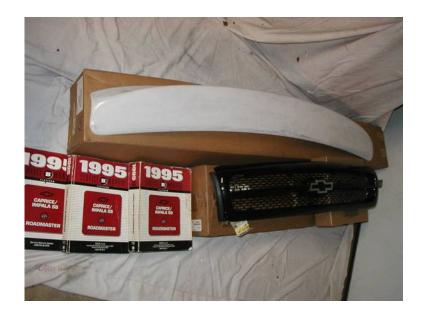

## Impala SSCaprice SS 94 (96,, USD)

Location **New Jersey** https://www.genclassifieds.com/x-627053-z

For sale a brand new GM ImpalaSS grill (SOLD) and GM original spoiler and I am letting them go for less than I paid discounted from GM in 7/2000. The grill is (SOLD) and the spoiler is \$275.

Also have the 1995 factory service & repair manuals book 1 & 2 w/service update for \$125. If you can find them new there over \$300. If you want all 3 pcs. I could take a couple of \$ off. Also have new GM front center link and 2 rear rotors for Caprice Police opt. if you are interested.