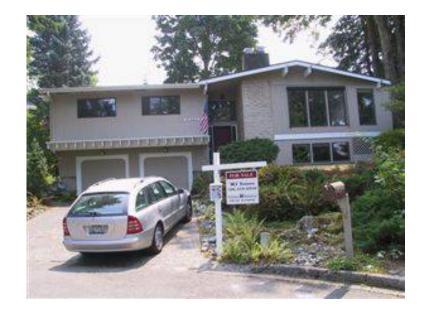

## 628000 2230ft2 (, USD)

Location **Washington** https://www.genclassifieds.com/x-627952-z

Choice home in desirable Tamara Hills above Eastgate, B'VUE SCHOOL DISTRICT! Open spaces, hardwoods, double pane windows, attached 2 car garage, newer roof, yard privacy. TWO fireplaces with 4 beds, one full bath plus TWO 3/4 baths. PANTRY plus eating area, formal dining room, LARGE living rm, ample office, 3 beds, all on main. Laundry rm, family rm, bedrm and 3/4 bath on lower level. New exterior paint and some interior. Sold 'AS IS' but house in good shape except for deferred maintenance.

This home is one of many available in the Bellevue area. Feel free to reply to this post to learn more about this home or the other homes available in Bellevue and the surrounding areas.

Price \$628,000 Sqft 2,230