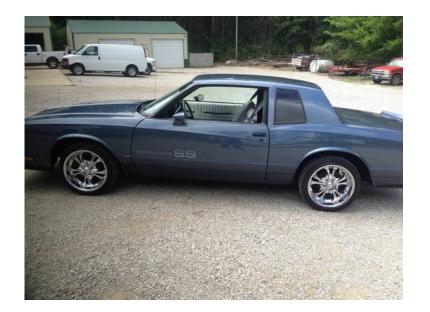

## Seeking female to model next to my car (Foxboro, MA)

Location Rhode Island https://www.genclassifieds.com/x-628001-z

Hello.

I am looking for a female to model next to my 30 year old classic car. I belong to several blogging posts where we talk cars and share photos of our vehicles. A lot of guys have their girlfriends or wives pose next to "their ride". I am a young 56 but am currently single. I am well mannered, slender musician, and Irish. I can take about 10 -12 photos . You can wear sunglasses to disgise yourself. Tell me what donation I would be looking at as I have never down anything like this. Usually I put my cat on top of the hood! They have sections called "Rate this photo" and they display it inbetween blogs. I notice that the higher rated photos are ones that have a girl in daisy dukes and a bikini on top win out. If you have any idea of where would be a good loaction to shoot let me know. I was hinking of parking by a nice office building in an industrial park after the workers have gone home or at a park wear there is a lake or nice trees as a background. Thanks and please note that I am not a.