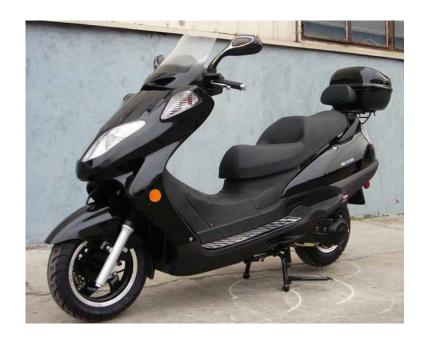

## Highway legal scooter 250 cc up to 80 mph and 60 mpg (1799 USD)

Location **Texas** https://www.genclassifieds.com/x-628265-z

Highway legal scooter 250 cc up to 80 mph and 60 mpg

1 year motor warranty all in house repairs and more