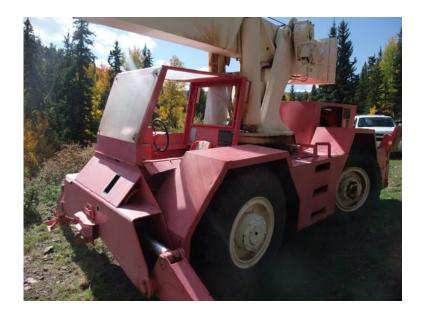

## 12 Ton FMC Link Belt Crane (4 USD)

Location **Utah** https://www.genclassifieds.com/x-628281-z

This is a mid to late 1980's FMC Link Belt YC-28 12 1/2 Ton capacity crane with a gas powered Chrysler engine. It is 4 Wheel Drive and has oscillating capacity which allows it to turn on a dime. The boom will extend to about 60'. This equipment was purchased by a New Mexico ski area about 15 - 18 years ago and they paid \$150,000 for it then. The hydraulic seal on the main cylinder has recently been replaced. The engine is in good condition and starts on the first crank. The tires are in acceptable condition as you can see in the photos. It needs a new drivers seat and the front plexiglass window replaced. It's original color was red which has since faded with our New Mexico sun.