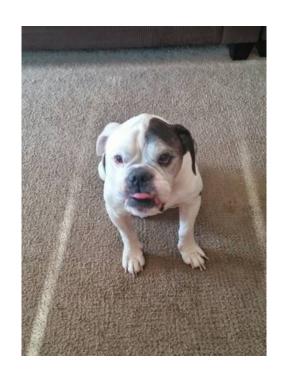

## Found older male Bulldog whitebrindle (Avondale, AZ)

Location Arizona https://www.genclassifieds.com/x-628727-z

Found older male Bulldog that's half white half brindle color. No collar on him, and he walks slowly so he couldn't have wandered too far from where he came from. Area found is Indian School and El Mirage road in Avondale. He's very friendly to people, kids, and doesn't mind our other 3 dogs here. If this sounds like your dog, please contact me.