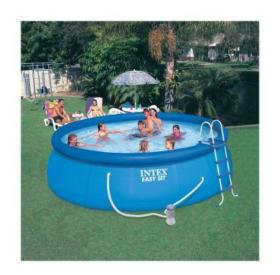

## Intex inflatable 15 foot round POOL amp PUMP acessories (129 USD)

Location Delaware https://www.genclassifieds.com/x-629372-z

First 129 takes It

if I get an email saying Is the pool still available I will not respond If you are seeing this now its available

Intex 15 ft round x 48 inch deep pump (which is new 1 month old)

Pool was Bought New and USED for last 2 summers

pool is in great working order

129 dollars A GREAT DEAL paid twice as much and 60 for the new pump