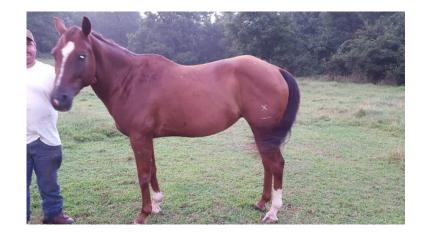

## Gentle AQHA mare (1300 USD)

Location **Arkansas** https://www.genclassifieds.com/x-629425-z

Annie is a 16 year old AQHA mare. Around 15 hh. Shes broke to ride, gentle, easy to catch, neck reins, stands to be saddled, loads and unloads. Been rode by my 4 and 7 year old in playdays. She's a little much for my 4 year old. She does have speed when she's asked. Been rode in grand entries. Super nice horse, just have too many to ride and she's going to waste standing in the.