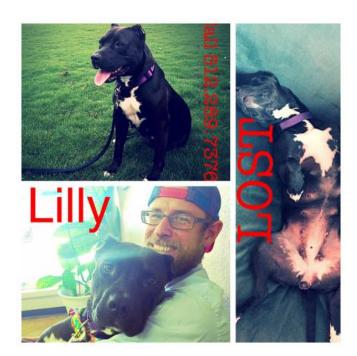

## Lost Female Pit (BrownBlack) (57 USD)

同分数を回

同分野を同じ

Location **Kansas** https://www.genclassifieds.com/x-629503-z

Lost Pit originating at 57th Terrace and Ward Parkway.

Very sweet Pit Terrior that is our family dog. Lawn care workers left hate open.

同数表面

Her name is Lilly and she is very approachable.

Please help us find our family member!!!!!

Ridge Rees

**同多22** 同

同约心间

|                 | Lost Female Pit (BrownBlack)                  |
|-----------------|-----------------------------------------------|
|                 | https://www.genclassifieds.com/x-6<br>29503-z |
|                 | Lost Female Pit (BrownBlack)                  |
|                 | https://www.genclassifieds.com/x-6<br>29503-z |
|                 | Lost Female Pit (BrownBlack)                  |
|                 | https://www.genclassifieds.com/x-6<br>29503-z |
| 振               | Lost Female Pit (BrownBlack)                  |
|                 | https://www.genclassifieds.com/x-6<br>29503-z |
|                 | Lost Female Pit (BrownBlack)                  |
|                 | https://www.genclassifieds.com/x-6<br>29503-z |
|                 | Lost Female Pit (BrownBlack)                  |
|                 | https://www.genclassifieds.com/x-6<br>29503-z |
| 88 <b>1</b> 1 2 | Lost Female Pit (BrownBlack)                  |
|                 | https://www.genclassifieds.com/x-6<br>29503-z |
|                 | Lost Female Pit (BrownBlack)                  |
| 300             | https://www.genclassifieds.com/x-6<br>29503-z |
|                 | Lost Female Pit (BrownBlack)                  |
|                 | https://www.genclassifieds.com/x-6<br>29503-z |
|                 | Lost Female Pit (BrownBlack)                  |
|                 | https://www.genclassifieds.com/x-6<br>29503-z |