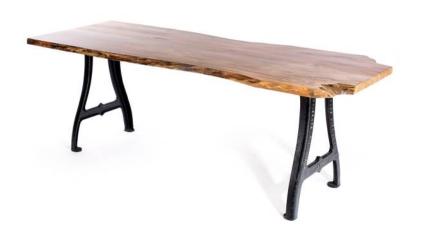

## Live edge Table, Ready to Go, Spalted Maple, clear Eco Sealer, Metal A (1850 USD)

Location Massachusetts https://www.genclassifieds.com/x-629525-z

Ready to be delivered FREE on a flexible time schedule to Boston Metro and NYC and N. Jersey or anywhere on a straight route to there from Providence RI.

Table is made of local spalted maple, top is 1.75" thick. It has been sealed with a satin clear finish called Last and Last; a green product strong enough to seal wood floors.

7'9" long 33 to 35" wide 32" tall.

Legs are true antiques.

custom sizes available

btw, our delivery services are curbside. If you are in NYC and need help, we know someone reliable in Brooklyn.

THank!