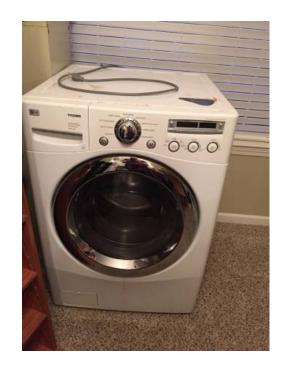

## White front loading washer and dryer (800 USD)

Location **Kansas** https://www.genclassifieds.com/x-629762-z

Moved into an apartment that requires I use their appliances. I used this set until July 31, both in great working condition. It can hold a king size blanket or a ton of.