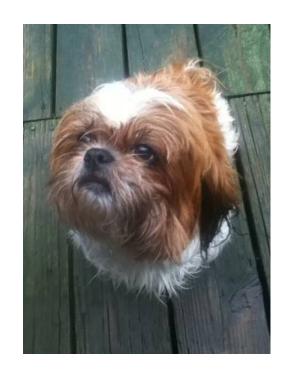

## Found pekingese mix (32nd st and 12th ave (CB))

Location Iowa https://www.genclassifieds.com/x-629864-z

Found pekingese mix in the area of 32nd st, and 12th ave in Council Bluffs. Has been on my porch all morning. If it is yours please call or drop an email..