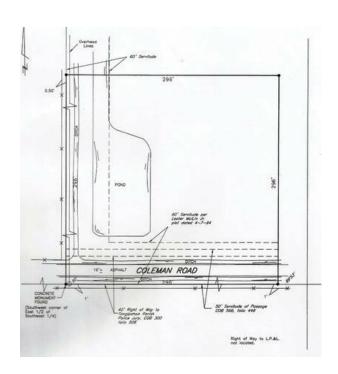

## 9755 Beautiful 2 Acres with a Large Pond.... (Robert La)

Location Louisiana https://www.genclassifieds.com/x-630085-z

Beautiful 2.011 Acres with a Stocked Pond located on Coleman Road Robert, LA 70455 " High and Dry". Asking price is 59,000 or best offer. This Area has Tremendous Upside. If you are interested please Contact Tim @ #

**Description of Property** 

Commencing at the concrete monument being the Southwest Corner of the east half of the Southeast Quarter of section 18; thence measure North a distance of 35 feet to the point of beginning; thence measure North a distance of 296 feet to a point; thence measure North 89'53' East a distance of 296 feet to a point; thence measure South 89'53' West a distance of 296 feet to the point of beginning and containing 2.011 Acres, more or.