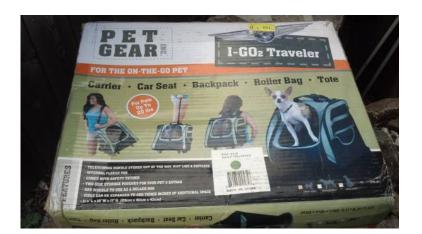

## Dog carrier, tote, seat cover amp divider (Marblehead)

Location **Massachusetts** https://www.genclassifieds.com/x-630170-z

Hi. This is a 4 item bundle, \$50. I will not break up. Must be purchased as a package. The two boxed carriers/totes are new and have never been opened. The Outward Hound hammock style car seat cover is also new, unused (but no longer have the box). The car front/back seat divider has been used but is in excellent condition. You can enlarge the photos of the boxed items to read about them. Note: the hammock style seat cover also acts as a divider. Use one or the other in a different vehicle. \$50 cash.