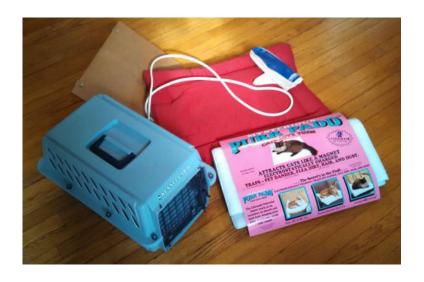

## Pet carrier, heated cushion, other items (Lowell)

Location **Massachusetts** https://www.genclassifieds.com/x-630171-z

\$45 for all items, or as individually priced.

Carrier \$20.

Kennel Cab II. 19" L x 23" W x 11" H outside dimensions. Light blue.

Hinged metal grid door with spring latch. Can easily separate top and bottom for cleaning. Used only once or twice. No odors, stains, scratches.

Heated cushion \$25.

Pet Heating Products Inc, Made in USA. 23.5" x 17".

Luxuriously padded, large, soft bed. Red outer cover 85% cotton/15% polyester. Machine wash/dry. Plastic heating slab (no visible wires) slides in, shut in with Velcro.

Never used. Like-new condition.

Purr Padd \$5.

Flexi-Mat Corp. 20" x 20". White.

Thick, soft pad with no cover. Traps dust and fur.

Brand-new.

Window shelf - free with any \$30 purchase.

16" x 12" wood fiber pressboard shelf, adjustable depth. Metal brackets wedge between sash and sill,