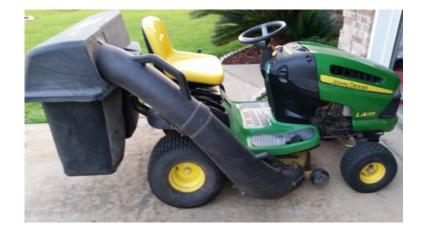

## John Deere (100 USD)

Location **Mississippi** https://www.genclassifieds.com/x-630502-z

Up For Sale is 1 set of John Deere mower bags. This is for the complete set of bags, mounting hardware, and shoot. They were used on a John Deere LA135 and will fit a 42&48" deck. These are USED and have normal wear and tear. The mower shown in the pictures is not for sale only the bags and associated hardware. Email me or send me a text msg. Two 2 Eight 2 Nine seven eleven 11. \$100.00 Cash only. No Trades.