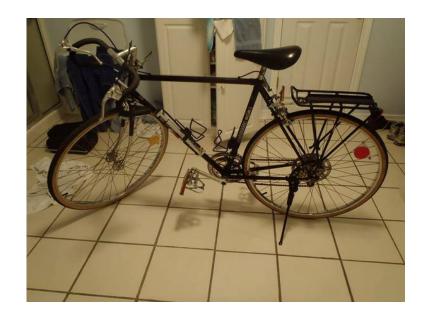

## **Lost Bicycle on HWY 90**

Location Mississippi https://www.genclassifieds.com/x-630536-z

My 1979 black Peugeot bicycle fell off of my car rack on HWY 90 between Pass Christian and Gulfport on Saturday Aug 8 sometime after 9 PM during the thunderstorm. When I realized the bike was not on my car I doubled back and drove the HWY 90 looking for the bike or bike parts. No such.