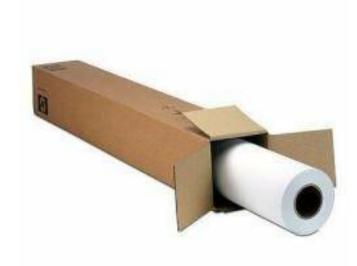

## Large Format HP Super Heavyweight Plus Matte Paper Q6627a 36x100 (50 USD)

Location Indiana https://www.genclassifieds.com/x-630560-z

NEW in Box - Hewlett Packard / HP Super Heavyweight Plus Matte Paper Roll #Q6627a 36" x 100' HP Super Heavyweight Plus Matte Paper #Q6627a (36 Inches x 100 Feet Roll)