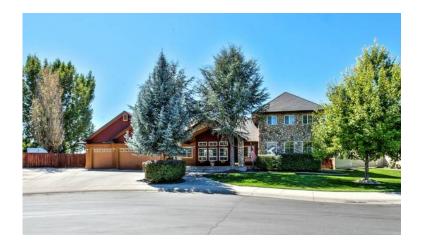

## 2295 5br (41452 USD)

Location **Idaho** https://www.genclassifieds.com/x-630579-z

GenClassificals.com

Be prepared to be surprised by this light filled, 3 level home off of Floating Feather, between Eagle Road and Highway 55: